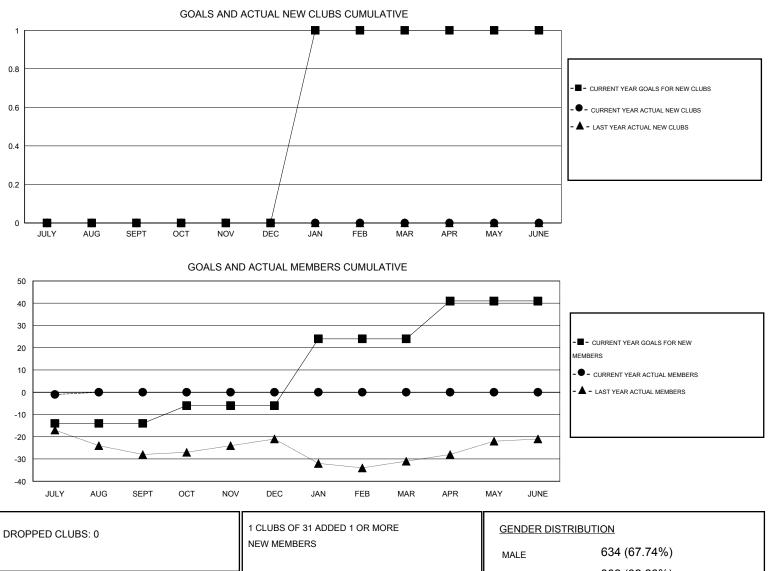

## GMT: ED LECIUS

| Clubs<br>RESULTS FOR 2014-2015 |   |   |   |   | Members<br>RESULTS FOR 2014-2015 |     |   |   |    |
|--------------------------------|---|---|---|---|----------------------------------|-----|---|---|----|
|                                |   |   |   |   |                                  |     |   |   |    |
| JULY/AUG/SEPT                  | 0 | 0 | 0 | 0 | JULY/AUG/SEPT                    | -14 | 1 | 2 | -1 |
| OCT/NOV/DEC                    | 0 | 0 | 0 | 0 | OCT/NOV/DEC                      | 8   | 0 | 0 | 0  |
| JAN/FEB/MAR                    | 1 | 0 | 0 | 0 | JAN/FEB/MAR                      | 30  | 0 | 0 | 0  |
| APR/MAY/JUNE                   | 0 | 0 | 0 | 0 | APR/MAY/JUNE                     | 17  | 0 | 0 | 0  |

|                       | MALE                 | 004 (07.74%)                                                                               |
|-----------------------|----------------------|--------------------------------------------------------------------------------------------|
|                       | FEMALE               | 302 (32.26%)                                                                               |
| CLICK HERE FOR HEALTH |                      | 145                                                                                        |
| ASSESSMENT DATA       |                      |                                                                                            |
|                       | HEAD OF HOUSEHOLD    | 69                                                                                         |
|                       | NON-HEAD OF HOUSEHOL | _D 76                                                                                      |
|                       | ASSESSMENT DATA      | FEMALE   CLICK HERE FOR HEALTH   ASSESSMENT DATA   FAMILY UNIT MEMBERS   HEAD OF HOUSEHOLD |